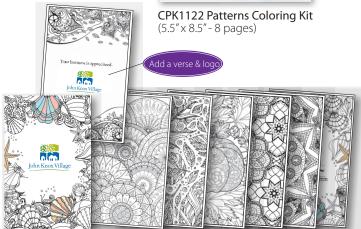

pencil set, & pencil sharpener.\* All packed in a crystal clear resealable poly bag with a self adhesive closure on bag.

\* Note: Pencil sharpeners come in a variety of colors within an order.

CPD1122 Patterns Coloring Card Booklet (5.5" x 8.5" - 8 pages)