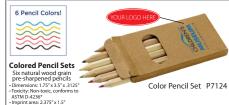

When ordering **100** colored pencils set with imprint.

Expires 2.28.21

| COLORING<br>PENCIL SET                                                                                 | 25   | 50   | 75                                                                                                                                                                                                                                                                                                                                                                                                                                                                                                                                                                                                                                                                                                                                                                                                                                                                                                                                                                                                                                                                                                                                                                                                                                                                                                                                                                                                                                                                                                                                                                                                                                                                                                                                                                                                                                                                                                                                                                                                                                                                                                                             | 100            | 250 | 500 | 1000 |
|--------------------------------------------------------------------------------------------------------|------|------|--------------------------------------------------------------------------------------------------------------------------------------------------------------------------------------------------------------------------------------------------------------------------------------------------------------------------------------------------------------------------------------------------------------------------------------------------------------------------------------------------------------------------------------------------------------------------------------------------------------------------------------------------------------------------------------------------------------------------------------------------------------------------------------------------------------------------------------------------------------------------------------------------------------------------------------------------------------------------------------------------------------------------------------------------------------------------------------------------------------------------------------------------------------------------------------------------------------------------------------------------------------------------------------------------------------------------------------------------------------------------------------------------------------------------------------------------------------------------------------------------------------------------------------------------------------------------------------------------------------------------------------------------------------------------------------------------------------------------------------------------------------------------------------------------------------------------------------------------------------------------------------------------------------------------------------------------------------------------------------------------------------------------------------------------------------------------------------------------------------------------------|----------------|-----|-----|------|
|                                                                                                        | 1.25 | 1.10 | .99                                                                                                                                                                                                                                                                                                                                                                                                                                                                                                                                                                                                                                                                                                                                                                                                                                                                                                                                                                                                                                                                                                                                                                                                                                                                                                                                                                                                                                                                                                                                                                                                                                                                                                                                                                                                                                                                                                                                                                                                                                                                                                                            | <del>.90</del> | .82 | .75 | .67  |
| 7c Sold in quantities of 25                                                                            |      |      |                                                                                                                                                                                                                                                                                                                                                                                                                                                                                                                                                                                                                                                                                                                                                                                                                                                                                                                                                                                                                                                                                                                                                                                                                                                                                                                                                                                                                                                                                                                                                                                                                                                                                                                                                                                                                                                                                                                                                                                                                                                                                                                                |                |     |     |      |
| PENCIL BOX                                                                                             |      | 50   | 75                                                                                                                                                                                                                                                                                                                                                                                                                                                                                                                                                                                                                                                                                                                                                                                                                                                                                                                                                                                                                                                                                                                                                                                                                                                                                                                                                                                                                                                                                                                                                                                                                                                                                                                                                                                                                                                                                                                                                                                                                                                                                                                             | 100            | 250 | 500 | 1000 |
| IMPRINTING                                                                                             | 1.59 | .99  | .89                                                                                                                                                                                                                                                                                                                                                                                                                                                                                                                                                                                                                                                                                                                                                                                                                                                                                                                                                                                                                                                                                                                                                                                                                                                                                                                                                                                                                                                                                                                                                                                                                                                                                                                                                                                                                                                                                                                                                                                                                                                                                                                            | .48            | .39 | .28 | .27  |
| 7x Sold in quantities of 25 $$39(d)$ setup for die/pad or fixture and $$39(d)$ one time artwork setup. |      |      |                                                                                                                                                                                                                                                                                                                                                                                                                                                                                                                                                                                                                                                                                                                                                                                                                                                                                                                                                                                                                                                                                                                                                                                                                                                                                                                                                                                                                                                                                                                                                                                                                                                                                                                                                                                                                                                                                                                                                                                                                                                                                                                                |                |     |     |      |
| 6 Pencil Colors!                                                                                       |      |      |                                                                                                                                                                                                                                                                                                                                                                                                                                                                                                                                                                                                                                                                                                                                                                                                                                                                                                                                                                                                                                                                                                                                                                                                                                                                                                                                                                                                                                                                                                                                                                                                                                                                                                                                                                                                                                                                                                                                                                                                                                                                                                                                |                |     |     |      |
| YOUR LOGO HERE                                                                                         |      |      |                                                                                                                                                                                                                                                                                                                                                                                                                                                                                                                                                                                                                                                                                                                                                                                                                                                                                                                                                                                                                                                                                                                                                                                                                                                                                                                                                                                                                                                                                                                                                                                                                                                                                                                                                                                                                                                                                                                                                                                                                                                                                                                                |                |     |     |      |
| ~~~                                                                                                    | ~    |      | and the same of th | ASSESSED FOR   |     | 1至3 | 1000 |

pencil set, & pencil sharpener.\* All packed in a crystal clear resealable poly bag with a self adhesive closure on bag.

\* Note: Pencil sharpeners come in a variety of colors within an order.

CPD1122 Patterns Coloring Card Booklet (5.5" x 8.5" - 8 pages)