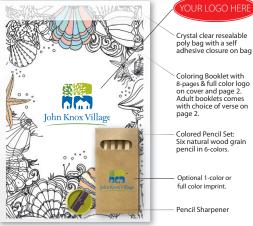

pencil set, & pencil sharpener.\* All packed in a crystal clear resealable poly bag with a self adhesive closure on bag.

\* Note: Pencil sharpeners come in a variety of colors within an order.

CPD1122 Patterns Coloring Card Booklet (5.5" x 8.5" - 8 pages)