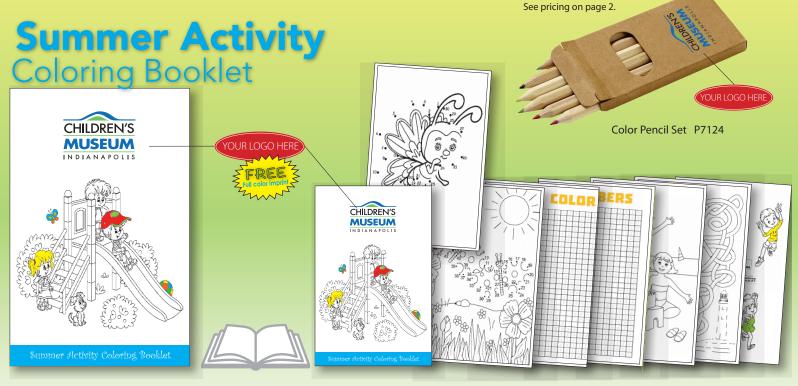

CPD1140 Summertime Coloring Card Booklet (5.5" x 8.5" - 8 pages)

CPD1141 Summer Activity Coloring Card Booklet (5.5" x 8.5" - 8 pages)

Ask about Custom Coloring Card Booklet & Self Promo special pricing.