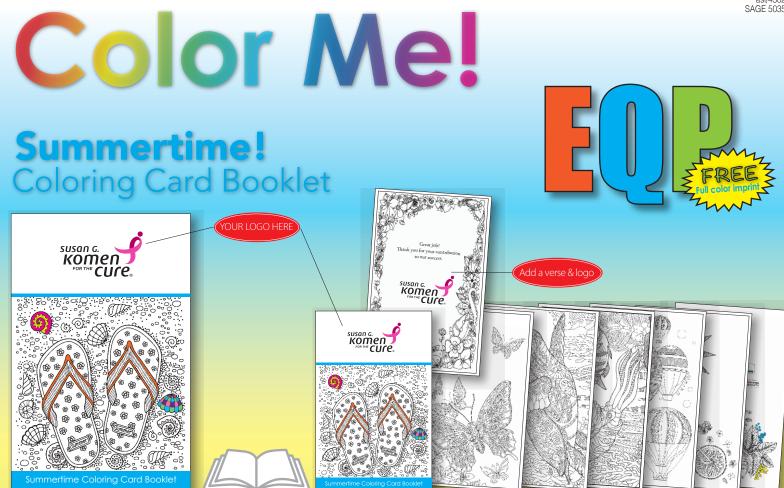

CPD1140 Summertime Coloring Card Booklet (5.5" x 8.5" - 8 pages)

CPD1141 Summer Activity Coloring Card Booklet (5.5" x 8.5" - 8 pages)

Ask about Custom Coloring Card Booklet & Self Promo special pricing.