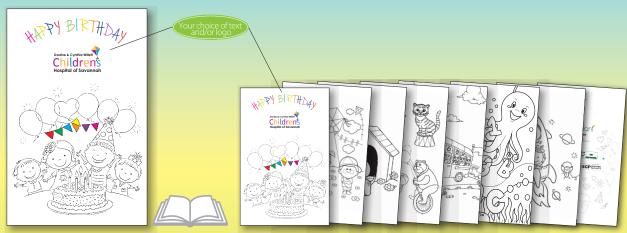

## **Fun Times** Coloring Booklet

CPD1125 Fun Times Coloring Card Booklet (5.5" x 8.5" - 8 pages)