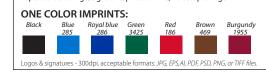

## Card & Envelope Personalization

Select a verse, add a logo, photo, coupon, business card or gift card die cut, signatures and/or text. Choose 1-color, 4-color, and/or foil imprints. Keeping it simple? Choose blank cards.